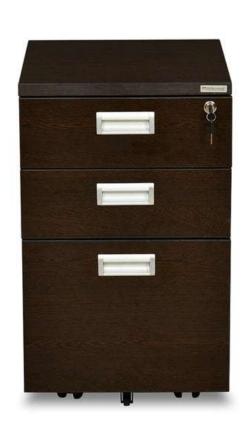

lati      | 460661 |  |
| 48    | Rajasthan         | Udaipur   | Debari      | 313024 |  |
| 49    | Rajasthan         | Dungarpur | Dungarpur   | 314001 |  |
| 50    | Rajasthan         | Dungarpur | Ganoda      | 327021 |  |
| 51    | Rajasthan         | Rajsamand | Amet        | 313332 |  |
| 52    | Rajasthan         | Churu     | Rajgarh     | 331023 |  |
| 53    | Rajasthan         | Alwar     | Alwar       | 301001 |  |
| 54    | Rajasthan         | Alwar     | Kherli      | 321606 |  |
| 55    | Rajasthan         | Alwar     | Govindgarh  | 301604 |  |
| 56    | Jammu and Kashmir | Anantnag  | Anantnag    | 192101 |  |
| 57    | Jammu and Kashmir | Baramulla | Baramulla   | 193101 |  |



Carried States

### OFFICE TABLE 4 FT





### OFFICE TABLE 6 FT





### 3 DRAWER PEDESTAL





# ALMIRA LARGE (GREY)





### HIGH BACK CHAIR or HIGH BACK





### MID BACK CHAIR





## Plastic Chairs