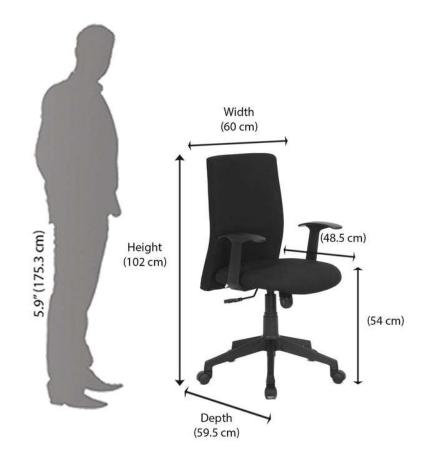

| 49    | Rajasthan         | Dungarpur | Dungarpur   | 314001 |  |
| 50    | Rajasthan         | Dungarpur | Ganoda      | 327021 |  |
| 51    | Rajasthan         | Rajsamand | Amet        | 313332 |  |
| 52    | Rajasthan         | Churu     | Rajgarh     | 331023 |  |
| 53    | Rajasthan         | Alwar     | Alwar       | 301001 |  |
| 54    | Rajasthan         | Alwar     | Kherli      | 321606 |  |
| 55    | Rajasthan         | Alwar     | Govindgarh  | 301604 |  |
| 56    | Jammu and Kashmir | Anantnag  | Anantnag    | 192101 |  |
| 57    | Jammu and Kashmir | Baramulla | Baramulla   | 193101 |  |



Carried States

### OFFICE TABLE 4 FT





### OFFICE TABLE 6 FT





### 3 DRAWER PEDESTAL





# ALMIRA LARGE (GREY)





### HIGH BACK CHAIR or HIGH BACK





### MID BACK CHAIR





## Plastic Chairs