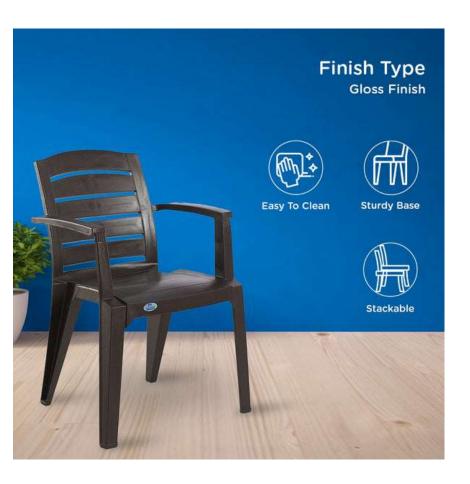

| Dungarpur | Dungarpur   | 314001 |  |
| 50    | Rajasthan         | Dungarpur | Ganoda      | 327021 |  |
| 51    | Rajasthan         | Rajsamand | Amet        | 313332 |  |
| 52    | Rajasthan         | Churu     | Rajgarh     | 331023 |  |
| 53    | Rajasthan         | Alwar     | Alwar       | 301001 |  |
| 54    | Rajasthan         | Alwar     | Kherli      | 321606 |  |
| 55    | Rajasthan         | Alwar     | Govindgarh  | 301604 |  |
| 56    | Jammu and Kashmir | Anantnag  | Anantnag    | 192101 |  |
| 57    | Jammu and Kashmir | Baramulla | Baramulla   | 193101 |  |



Carried States

### OFFICE TABLE 4 FT





### OFFICE TABLE 6 FT





### 3 DRAWER PEDESTAL





# ALMIRA LARGE (GREY)





### HIGH BACK CHAIR or HIGH BACK





### MID BACK CHAIR





## Plastic Chairs