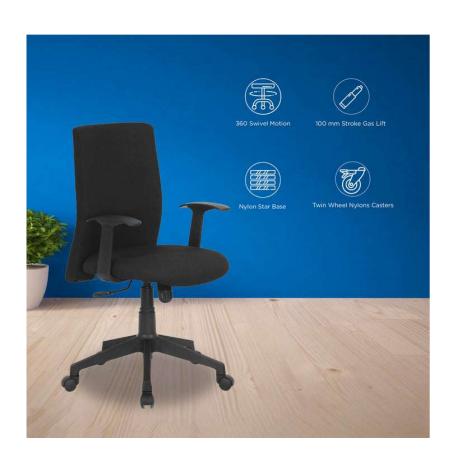

|
| 49    | Rajasthan         | Dungarpur | Dungarpur   | 314001 |  |
| 50    | Rajasthan         | Dungarpur | Ganoda      | 327021 |  |
| 51    | Rajasthan         | Rajsamand | Amet        | 313332 |  |
| 52    | Rajasthan         | Churu     | Rajgarh     | 331023 |  |
| 53    | Rajasthan         | Alwar     | Alwar       | 301001 |  |
| 54    | Rajasthan         | Alwar     | Kherli      | 321606 |  |
| 55    | Rajasthan         | Alwar     | Govindgarh  | 301604 |  |
| 56    | Jammu and Kashmir | Anantnag  | Anantnag    | 192101 |  |
| 57    | Jammu and Kashmir | Baramulla | Baramulla   | 193101 |  |



Carried States

### OFFICE TABLE 4 FT





### OFFICE TABLE 6 FT





### 3 DRAWER PEDESTAL





# ALMIRA LARGE (GREY)





### HIGH BACK CHAIR or HIGH BACK





### MID BACK CHAIR





## Plastic Chairs