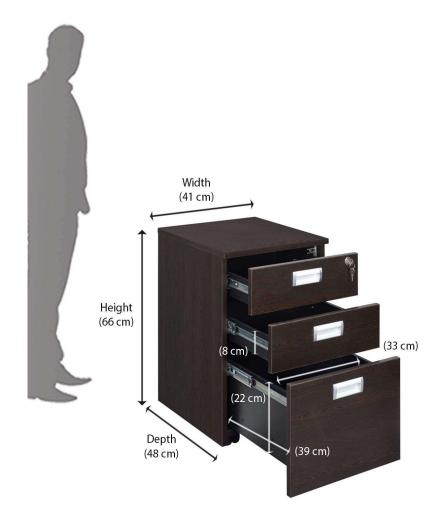

ti      | 460661 |  |
| 48    | Rajasthan         | Udaipur   | Debari      | 313024 |  |
| 49    | Rajasthan         | Dungarpur | Dungarpur   | 314001 |  |
| 50    | Rajasthan         | Dungarpur | Ganoda      | 327021 |  |
| 51    | Rajasthan         | Rajsamand | Amet        | 313332 |  |
| 52    | Rajasthan         | Churu     | Rajgarh     | 331023 |  |
| 53    | Rajasthan         | Alwar     | Alwar       | 301001 |  |
| 54    | Rajasthan         | Alwar     | Kherli      | 321606 |  |
| 55    | Rajasthan         | Alwar     | Govindgarh  | 301604 |  |
| 56    | Jammu and Kashmir | Anantnag  | Anantnag    | 192101 |  |
| 57    | Jammu and Kashmir | Baramulla | Baramulla   | 193101 |  |



Carried States

### OFFICE TABLE 4 FT





### OFFICE TABLE 6 FT





### 3 DRAWER PEDESTAL





# ALMIRA LARGE (GREY)





### HIGH BACK CHAIR or HIGH BACK





### MID BACK CHAIR





## Plastic Chairs