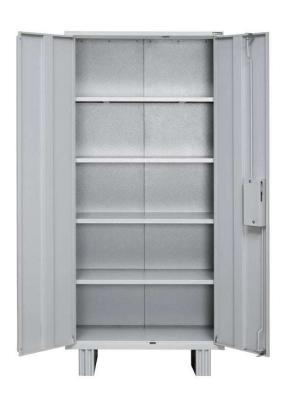

8    | Rajasthan         | Udaipur   | Debari      | 313024 |  |
| 49    | Rajasthan         | Dungarpur | Dungarpur   | 314001 |  |
| 50    | Rajasthan         | Dungarpur | Ganoda      | 327021 |  |
| 51    | Rajasthan         | Rajsamand | Amet        | 313332 |  |
| 52    | Rajasthan         | Churu     | Rajgarh     | 331023 |  |
| 53    | Rajasthan         | Alwar     | Alwar       | 301001 |  |
| 54    | Rajasthan         | Alwar     | Kherli      | 321606 |  |
| 55    | Rajasthan         | Alwar     | Govindgarh  | 301604 |  |
| 56    | Jammu and Kashmir | Anantnag  | Anantnag    | 192101 |  |
| 57    | Jammu and Kashmir | Baramulla | Baramulla   | 193101 |  |



Carried States

### OFFICE TABLE 4 FT





### OFFICE TABLE 6 FT





### 3 DRAWER PEDESTAL





# ALMIRA LARGE (GREY)





### HIGH BACK CHAIR or HIGH BACK





### MID BACK CHAIR





## Plastic Chairs